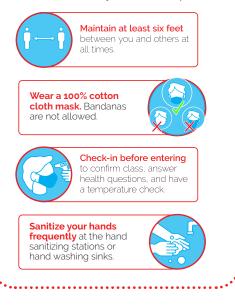

#### **COVID-19**

All youth classes have been modified with new health and safety restrictions in place.

| WEEK                                                                                                                                                                  |                                                             |  |  |  |
|-----------------------------------------------------------------------------------------------------------------------------------------------------------------------|-------------------------------------------------------------|--|--|--|
|                                                                                                                                                                       |                                                             |  |  |  |
|                                                                                                                                                                       | 5                                                           |  |  |  |
| Mornings: 9am-12pm                                                                                                                                                    |                                                             |  |  |  |
| Ages<br>8–11 Gravity Cars<br>Kandi Cuffs and Perlers<br>Woodcarving and Sculpting                                                                                     | \$350<br>\$350<br>\$425                                     |  |  |  |
| Ages<br>12-18<br>Ages Tache ARC Welding I<br>Blacksmithing I<br>Casting Wax to Silver<br>Ceramics I<br>Creatures in Fused Glass<br>Glass Flameworking I<br>Robotics I | \$455<br>\$470<br>\$500<br>\$425<br>\$440<br>\$500<br>\$325 |  |  |  |
| Ages<br>14–18 C Woodworking I                                                                                                                                         | \$470                                                       |  |  |  |
| Afternoons: 2-5pm                                                                                                                                                     |                                                             |  |  |  |
| Ages<br>8–11 Chibi: Miniature Figurines<br>Clay Critters<br>Gizmos<br>Paper Sculpture                                                                                 | \$375<br>\$385<br>\$375<br>\$325                            |  |  |  |
| Ages<br>12–18<br>Bicycle Maintenance<br>Blacksmithing I<br>Glass Flameworking I<br>Jewelry and Metals I<br>Leather Working<br>MIG Welding<br>Woodturning              | \$420<br>\$470<br>\$500<br>\$450<br>\$425<br>\$455<br>\$510 |  |  |  |
| Ages<br>14–18 TIG Welding I                                                                                                                                           | \$455                                                       |  |  |  |
| · · · · · · · · · · · · · · · · · · ·                                                                                                                                 | ••••                                                        |  |  |  |
| . (                                                                                                                                                                   |                                                             |  |  |  |